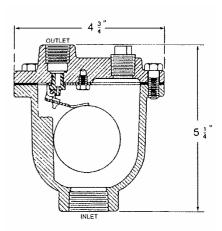

#### **DIMENSIONS**

| Size | Inlet | Outlet | Orifice |
|------|-------|--------|---------|
| mm   | mm    | mm     | mm      |
| 15   | 15    | 15     | 1.6     |
| 20   | 20    | 15     | 1.6     |
| 25   | 25    | 15     | 1.6     |